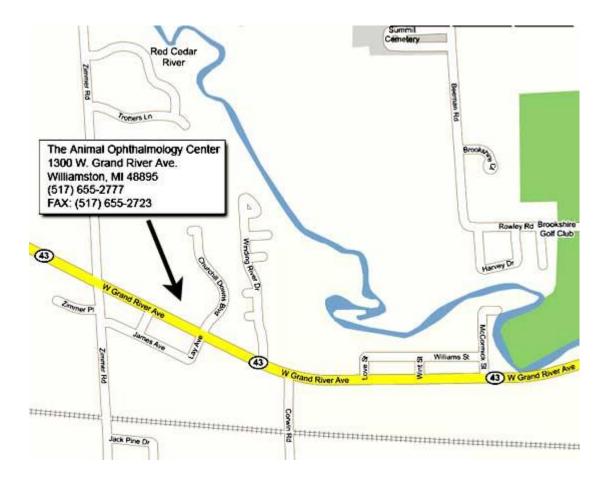

## Location of The Animal Ophthalmology Center

1300 W. Grand River Avenue/M-43 | Williamston, MI 48895 \*\*Do not use Mapquest Phone: 517-655-2777 | Website: www.eye-vet.com Toll Free Phone: 877-655-6446

5. Take Williamston Rd./Putnam Rd. north for 1.5 miles to 1<sup>st</sup> stop light at Grand River Ave.

6. Turn LEFT/WEST onto Grand River Ave./M-43

7. Travel ~ 1.5 miles and turn RIGHT on Church Hill Downs Blvd (just past the fire station with large red roof) to access our driveway.

8. If you arrive at a stop light (Zimmer Rd.) you have gone too far.

\*\*Please note that the addresses in Williamston do not go in order and there are odds and evens on both sides of the road. It is easiest to watch for the fire station rather than looking at the addresses.