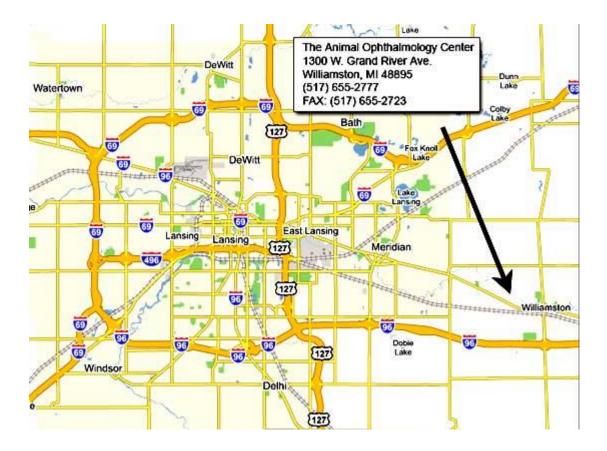

## Location of The Animal Ophthalmology Center

1300 W. Grand River Avenue/M-43 | Williamston, MI 48895 \*\*Do not use Mapquest Phone: 517-655-2777 | Website: www.eye-vet.com Toll Free Phone: 877-655-6446

## FROM THE SOUTHEAST (Ann Arbor)

1. Highway US-23 to Exit 60B/ I-96 West (exit is on LEFT side of highway)

2. I-96 West to Exit 117/Williamston

3. Turn RIGHT/NORTH off exit ramp onto Williamston Rd./Putnam Rd.

5. Take Williamston Rd./Putnam Rd. north for 1.5 miles to 1<sup>st</sup> stop light at Grand River Ave.

6. Turn LEFT/WEST onto Grand River Ave./M-43

7. Travel ~ 1.5 miles and turn RIGHT on Church Hill Downs Blvd (just past the fire station with large red roof) to access our driveway.