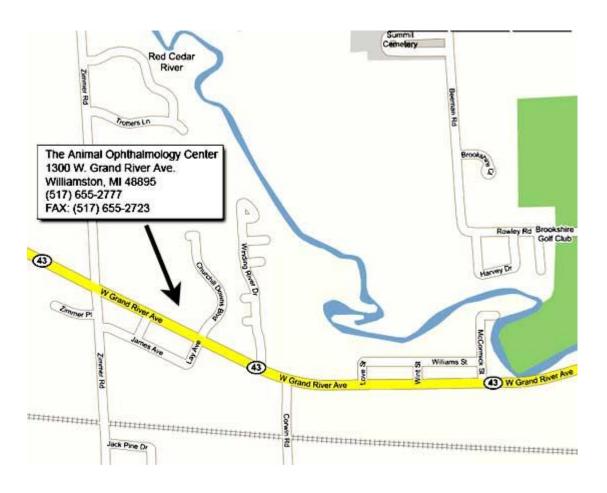

## **Location of The Animal Ophthalmology Center**

1300 W. Grand River Avenue/M-43 | Williamston, MI 48895 \*\*Do not use Mapquest

Phone: 517-655-2777 | Website: www.eye-vet.com

Toll Free Phone: 877-655-6446

## **FROM THE EAST (Greater Detroit)**

- 1. I-96 West to Exit 117-Williamston
- 2. Turn RIGHT/NORTH off exit ramp onto Williamston Rd./Putnam Rd
- 3. \*\*THIS IS WHERE MOST GPS/PHONES GET IT WRONG (they may tell you to turn LEFT onto Linn Rd. and then turn RIGHT onto Corwin Rd. PLEASE NOTE THAT CORWIN RD IS A DIRT ROAD. Follow our directions starting at step 4 to avoid traveling on the dirt road.
- 4. Travel on Williamston Rd/Putnam Rd for 1.5 miles to 1st stop light at Grand River Ave./M-43
- 5. Turn LEFT/WEST onto Grand River Ave./M-43
- 6. Travel ~ 1.5 miles and turn RIGHT onto Church Hill Downs Blvd. (just past the fire station with large red roof) to access our driveway.
- 7. If you arrive at a stop light (Zimmer Rd.) you have gone too far.

\*\*Please note that the addresses in Williamston do not go in order and there are odds and evens on both sides of the road. It is easiest to watch for the fire station rather than looking at the addresses.