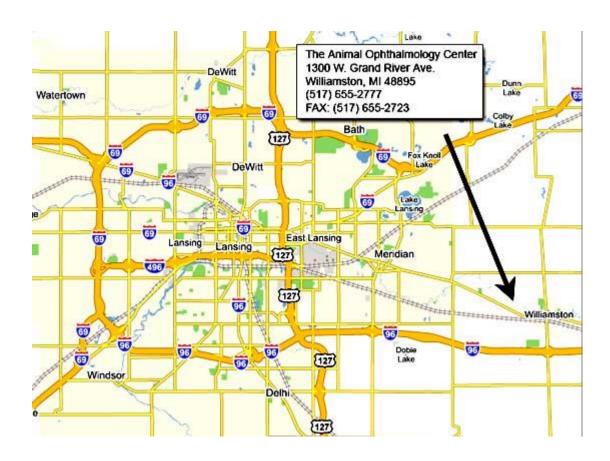

## **Location of The Animal Ophthalmology Center**

1300 W. Grand River Avenue/M-43 | Williamston, MI 48895 \*\*Do not use Mapquest

Phone: 517-655-2777 | Website: www.eye-vet.com

Toll Free Phone: 877-655-6446

## **FROM THE EAST (Greater Detroit)**

- 1. I-96 West to Exit 117-Williamston
- 2. Turn RIGHT/NORTH off exit ramp onto Williamston Rd./Putnam Rd
- 3. \*\*THIS IS WHERE MOST GPS/PHONES GET IT WRONG (they may tell you to turn LEFT onto Linn Rd. and then turn RIGHT onto Corwin Rd. PLEASE NOTE THAT CORWIN RD IS A DIRT ROAD. Follow our directions starting at step 4 to avoid traveling on the dirt road.
- 4. Travel on Williamston Rd/Putnam Rd for 1.5 miles to 1st stop light at Grand River Ave./M-43
- 5. Turn LEFT/WEST onto Grand River Ave./M-43
- 6. Travel ~ 1.5 miles and turn RIGHT onto Church Hill Downs Blvd. (just past the fire station with large red roof) to access our driveway.
- 7. If you arrive at a stop light (Zimmer Rd.) you have gone too far.