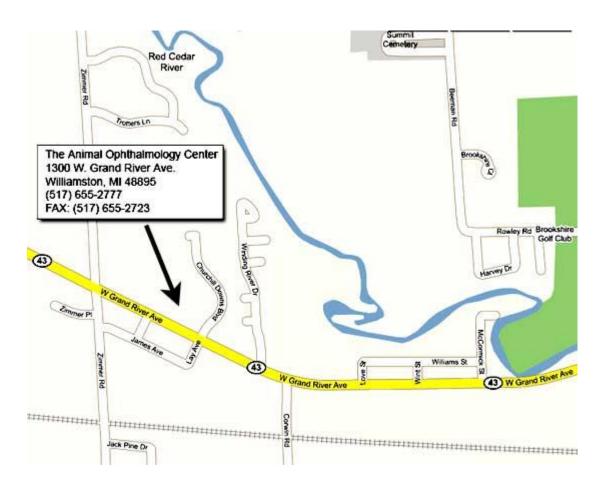

## **Location of The Animal Ophthalmology Center**

1300 W. Grand River Avenue/M-43 | Williamston, MI 48895 \*\*Do not use Mapquest

Phone: 517-655-2777 | Website: www.eye-vet.com

Toll Free Phone: 877-655-6446

## Option 1: 127 South to I-96 East:

- **1.** Take 127 South towards Lansing (127 S will become I-496 E/US-127 S once entering East Lansing-DO NOT TAKE I-496 West!!
- 2. Merge onto I-496 E/US-127 S and take exit 73A/ I-96 East (towards Detroit)
- 3. I-96 East toward Detroit to Exit 117B/Williamston
- 4. Turn RIGHT/NORTH off exit ramp onto Williamston Rd/Putnam Rd
- 5. \*\*THIS IS WHERE MOST GPS/PHONES GET IT WRONG (they may tell you to turn LEFT onto Linn Rd. and then turn RIGHT onto Corwin Rd. PLEASE NOTE THAT CORWIN RD IS A DIRT ROAD. Follow our directions starting at step 5 to avoid traveling on the dirt road.
- 6. Travel on Williamston Rd/Putnam Rd for 1.5 miles to stop light/Grand River Ave./M-43
- 7. Turn LEFT/WEST onto Grand River Ave./M-43
- 8. Travel ~ 1.5 miles and turn RIGHT on Church Hill Downs Blvd (*just past the fire station with large red roof*) to access our driveway.
- 9. If you arrive at a stop light (Zimmer Rd.) you have gone too far!

## **Option 2: 127 South to I-69 East:**

- 1. 127 South to exit 82A to get on I-69 East (towards Flint)
- 2. I-69 East to Exit 98-Woodbury Rd. SOUTH
- 3. Turn RIGHT/SOUTH onto Woodbury Rd/Woodbury Rd turns into Shoeman Rd to Haslett Rd (Woodbury will come to an end at Haslett Rd.)
- 4. Turn LEFT/EAST onto Haslett Rd. and go 1.5 miles to Zimmer Rd.
- 5. Turn RIGHT/SOUTH onto Zimmer Rd
- 6. Take Zimmer Rd for 3.7 Miles to the stoplight at Grand River Ave(M-43)
- 7. Turn LEFT/EAST onto Grand River Ave and proceed for 1 block to Church Hill Downs Blvd.
- 8. Turn LEFT onto Church Hill Downs Blvd and make an immediate left into parking lot.