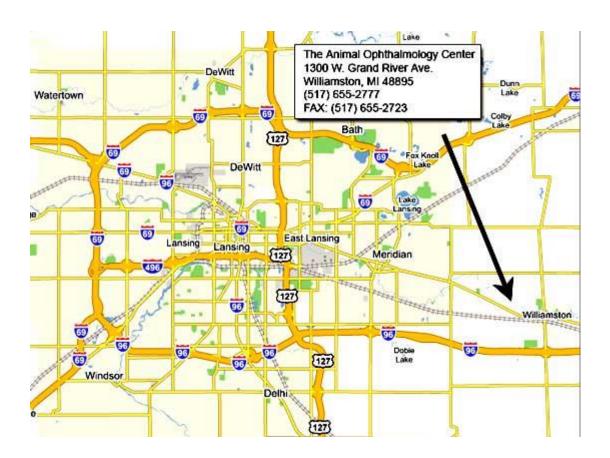

## **Location of The Animal Ophthalmology Center**

1300 W. Grand River Avenue/M-43 | Williamston, MI 48895 \*\*Do not use Mapquest

Phone: 517-655-2777 | Website: www.eye-vet.com

Toll Free Phone: 877-655-6446

## FROM THE NORTH (Upper Peninsula/Clare/St Johns):

## Option 1: 127 South to I-96 East:

- **1.** Take 127 South towards Lansing (127 S will become I-496 E/US-127 S once entering East Lansing-DO NOT TAKE I-496 West!!
- 2. Merge onto I-496 E/US-127 S and take exit 73A/ I-96 East (towards Detroit)
- 3. I-96 East toward Detroit to Exit 117B/Williamston
- 4. Turn RIGHT/NORTH off exit ramp onto Williamston Rd/Putnam Rd
- 5. \*\*THIS IS WHERE MOST GPS/PHONES GET IT WRONG (they may tell you to turn LEFT onto Linn Rd. and then turn RIGHT onto Corwin Rd. PLEASE NOTE THAT CORWIN RD IS A DIRT ROAD. Follow our directions starting at step 5 to avoid traveling on the dirt road.
- 6. Travel on Williamston Rd/Putnam Rd for 1.5 miles to stop light/Grand River Ave./M-43
- 7. Turn LEFT/WEST onto Grand River Ave./M-43
- 8. Travel ~ 1.5 miles and turn RIGHT on Church Hill Downs Blvd (*just past the fire station with large red roof*) to access our driveway.
- 9. If you arrive at a stop light (Zimmer Rd.) you have gone too far!

## **Option 2: 127 South to I-69 East:**

- 1. 127 South to exit 82A to get on I-69 East (towards Flint)
- 2. I-69 East to Exit 98-Woodbury Rd. SOUTH
- 3. Turn RIGHT/SOUTH onto Woodbury Rd/Woodbury Rd turns into Shoeman Rd to Haslett Rd (Woodbury will come to an end at Haslett Rd.)
- 4. Turn LEFT/EAST onto Haslett Rd. and go 1.5 miles to Zimmer Rd.
- 5. Turn RIGHT/SOUTH onto Zimmer Rd
- 6. Take Zimmer Rd for 3.7 Miles to the stoplight at Grand River Ave(M-43)
- 7. Turn LEFT/EAST onto Grand River Ave and proceed for 1 block to Church Hill Downs Blvd.
- 8. Turn LEFT onto Church Hill Downs Blvd and make an immediate left into parking lot.