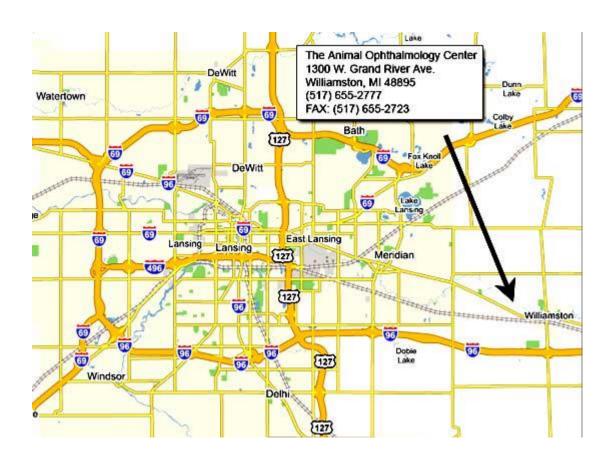

## **Location of The Animal Ophthalmology Center**

1300 W. Grand River Avenue/M-43 | Williamston, MI 48895 \*\*

Phone: 517-655-2777 | Website: www.eye-vet.com

Toll Free Phone: 877-655-6446

\*\*ATTENTION\*\* GPS/PHONES MAY NOT BE 100% RELIABLE-WE RECOMMEND THAT YOU PLEASE CHECK YOUR GPS DIRECTIONS AGAINST OUR WRITTEN DIRECTIONS BEFORE YOUR TRIP (print and bring along)-DO NOT RELY ON YOUR GPS ALONE!!!

## FROM THE SOUTHEAST (Ann Arbor)

- 1. Highway US-23 to Exit 60B/ I-96 West (exit is on LEFT side of highway)
- 2. I-96 West to Exit 117/Williamston
- 3. Turn RIGHT/NORTH off exit ramp onto Williamston Rd./Putnam Rd.
- 4. \*\*THIS IS WHERE MOST GPS/PHONES GET IT WRONG (they may tell you to turn LEFT onto Linn Rd. and then turn RIGHT onto Corwin Rd. PLEASE NOTE THAT CORWIN RD IS A DIRT ROAD. Follow our directions starting at step 5 to avoid traveling on the dirt road.
- 5. Take Williamston Rd./Putnam Rd. north for 1.5 miles to 1<sup>st</sup> stop light at Grand River Ave.
- 6. Turn LEFT/WEST onto Grand River Ave./M-43
- 7. Travel ~ 1.5 miles and turn RIGHT on Church Hill Downs Blvd (just past the fire station with large red roof) to access our driveway.
- 8. If you arrive at a stop light (Zimmer Rd.) you have gone too far.