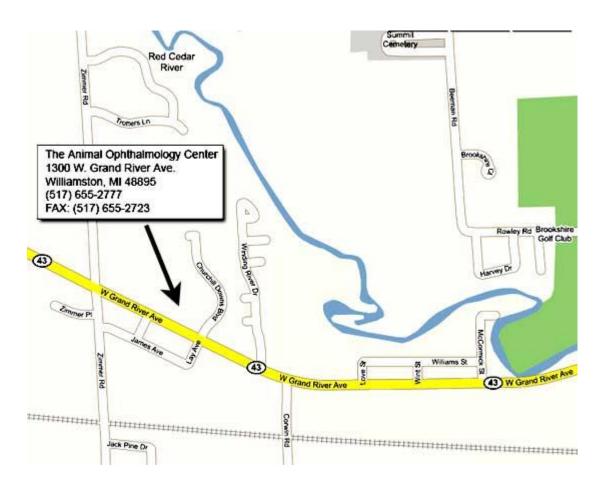

## FROM THE SOUTHEAST (Ann Arbor)

- 1. Highway US-23 to Exit 60B/ I-96 West (exit is on LEFT side of highway)
- 2. I-96 West to Exit 117/Williamston
- 3. Turn RIGHT/NORTH off exit ramp onto Williamston Rd./Putnam Rd.
- 4. \*\*THIS IS WHERE MOST GPS/PHONES GET IT WRONG (they may tell you to turn LEFT onto Linn Rd. and then turn RIGHT onto Corwin Rd. PLEASE NOTE THAT CORWIN RD IS A DIRT ROAD. Follow our directions starting at step 5 to avoid traveling on the dirt road.
- 5. Take Williamston Rd./Putnam Rd. north for 1.5 miles to 1<sup>st</sup> stop light at Grand River Ave.
- 6. Turn LEFT/WEST onto Grand River Ave./M-43
- 7. Travel ~ 1.5 miles and turn RIGHT on Church Hill Downs Blvd (just past the fire station with large red roof) to access our driveway.
- 8. If you arrive at a stop light (Zimmer Rd.) you have gone too far.

\*\*Please note that the addresses in Williamston do not go in order and there are odds and evens on both sides of the road. It is easiest to watch for the fire station rather than looking at the addresses.