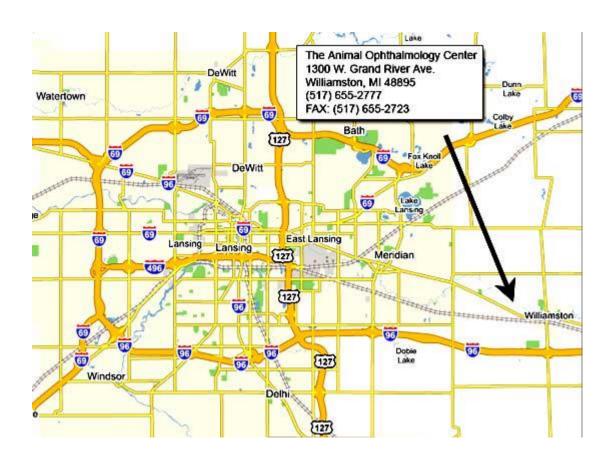

## **Location of The Animal Ophthalmology Center**

1300 W. Grand River Avenue/M-43 | Williamston, MI 48895 \*\*

Phone: 517-655-2777 | Website: www.eye-vet.com

Toll Free Phone: 877-655-6446

\*\*ATTENTION\*\* PHONES/GPS MAY NOT BE 100% RELIABLE-WE RECOMMEND THAT YOU PLEASE CHECK YOUR GPS DIRECTIONS AGAINST OUR WRITTEN DIRECTIONS BEFORE YOUR TRIP (print and bring along)-DO NOT RELY ON YOUR GPS ALONE!!!

## FROM THE EAST (Greater Detroit)

- 1. I-96 West to Exit 117-Williamston
- 2. Turn RIGHT/NORTH off exit ramp onto Williamston Rd./Putnam Rd
- 3. \*\*THIS IS WHERE MOST GPS/PHONES GET IT WRONG (they may tell you to turn LEFT onto Linn Rd. and then turn RIGHT onto Corwin Rd. PLEASE NOTE THAT CORWIN RD IS A DIRT ROAD. Follow our directions starting at step 4 to avoid traveling on the dirt road.
- 4. Travel on Williamston Rd/Putnam Rd for 1.5 miles to 1<sup>st</sup> stop light at Grand River Ave./M-43
- 5. Turn LEFT/WEST onto Grand River Ave./M-43
- 6. Travel ~ 1.5 miles and turn RIGHT onto Church Hill Downs Blvd. (just past the fire station with large red roof) to access our driveway.
- 7. If you arrive at a stop light (Zimmer Rd.) you have gone too far.