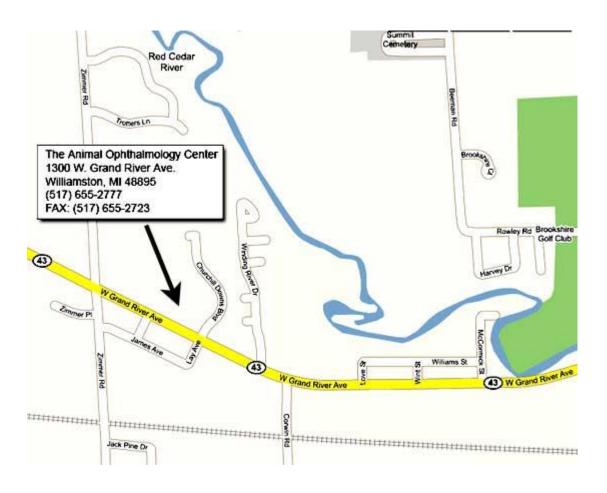

## **Location of The Animal Ophthalmology Center**

1300 W. Grand River Avenue/M-43 | Williamston, MI 48895 \*\*

Phone: 517-655-2777 | Website: www.eye-vet.com

Toll Free Phone: 877-655-6446

\*\*ATTENTION\*\* PHONES/GPS MAY NOT BE 100% RELIABLE-WE RECOMMEND THAT YOU PLEASE CHECK YOUR GPS DIRECTIONS AGAINST OUR WRITTEN DIRECTIONS BEFORE YOUR TRIP (print and bring along)-DO NOT RELY ON YOUR GPS ALONE!!!

## FROM THE EAST (Greater Detroit)

- 1. I-96 West to Exit 117-Williamston
- 2. Turn RIGHT/NORTH off exit ramp onto Williamston Rd./Putnam Rd
- 3. \*\*THIS IS WHERE MOST GPS/PHONES GET IT WRONG (they may tell you to turn LEFT onto Linn Rd. and then turn RIGHT onto Corwin Rd. PLEASE NOTE THAT CORWIN RD IS A DIRT ROAD. Follow our directions starting at step 4 to avoid traveling on the dirt road.
- 4. Travel on Williamston Rd/Putnam Rd for 1.5 miles to 1<sup>st</sup> stop light at Grand River Ave./M-43
- 5. Turn LEFT/WEST onto Grand River Ave./M-43
- 6. Travel ~ 1.5 miles and turn RIGHT onto Church Hill Downs Blvd. (just past the fire station with large red roof) to access our driveway.
- 7. If you arrive at a stop light (Zimmer Rd.) you have gone too far.

\*\*Please note that the addresses in Williamston do not go in order and there are odds and evens on both sides of the road. It is easiest to watch for the fire station rather than looking at the addresses.