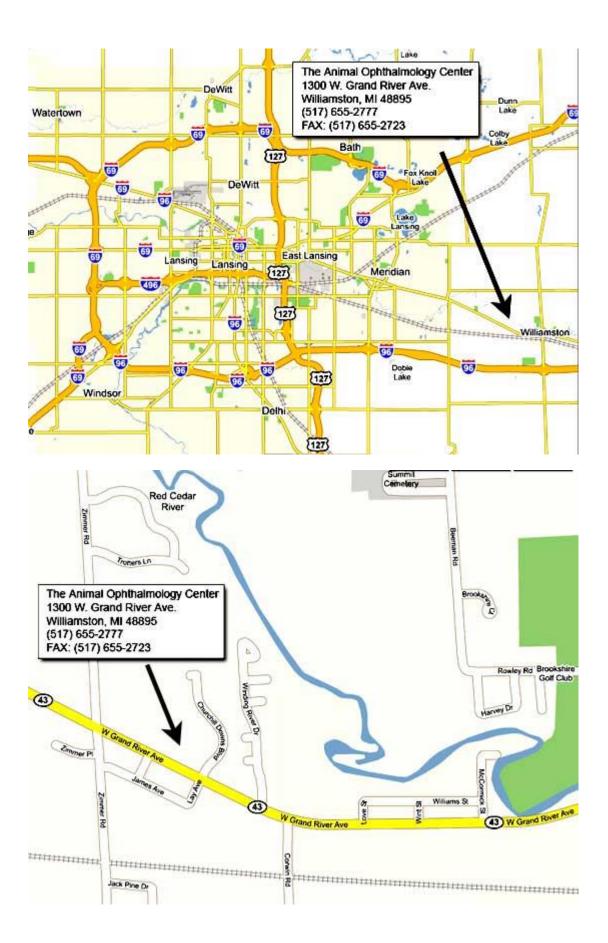

## Location of The Animal Ophthalmology Center

1300 W. Grand River Avenue/M-43 | Williamston, MI 48895 \*\* Phone: 517-655-2777 | Website: www.eye-vet.com Toll Free Phone: 877-655-6446

## FROM THE NORTHEAST (Flint/Grand Blanc)

1. I-69 West to Exit 105/Perry/M-52 South

2. Turn LEFT/SOUTH off exit 105 ramp onto M-52 South.

3. Take M-52 south of Perry, for approximately 11 miles to M-43/Grand River Ave. (*M-52 will end at M-43/Grand River. There will be a flashing red light and Christians Greenhouse at the intersection*).

4. Turn RIGHT/WEST onto M-43/Grand River Ave.

5. Go ~ 4 miles to stoplight at Grand River Ave and Putnam (downtown Williamston)

6. Continue heading west on Grand River Ave (go straight thru the stoplight) and travel about

1.5 miles and turn RIGHT onto Church Hill Downs Blvd (*just past the fire station w/ big red roof*) to access our driveway on the left.

7. If you arrive at another stoplight (corner of Grand River Ave and Zimmer Rd) you have gone too far!

\*\*Please note that the addresses in Williamston do not go in order and there are odds and evens on both sides of the road. It is easiest to watch for the fire station on your right, rather than looking at the addresses.