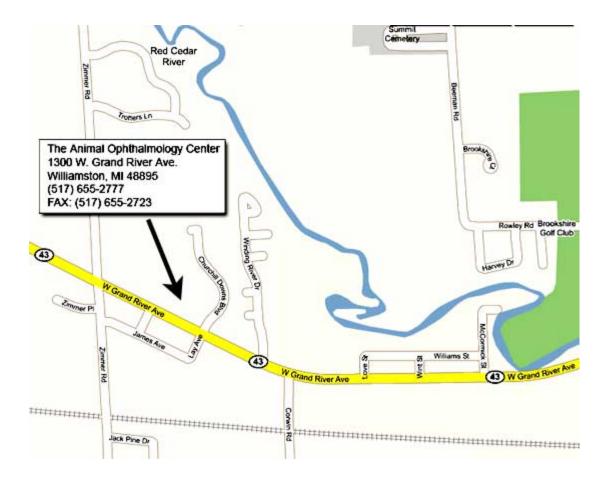

5. Continue on Grand River Ave for another 1.5 miles past the stoplight, look for a fire station with a big red roof on your right.

6. Turn RIGHT onto Church Hill Downs Blvd. (just past the fire station with large red roof) to access our driveway.

7. If you arrive at a second stop light (Zimmer Rd.) you have gone too far on Grand River Ave.

**\*\*Please note that the addresses in Williamston do not go in order and there are odds and evens on both sides of the road. It is easiest to watch for the fire station rather than looking at the addresses.** 