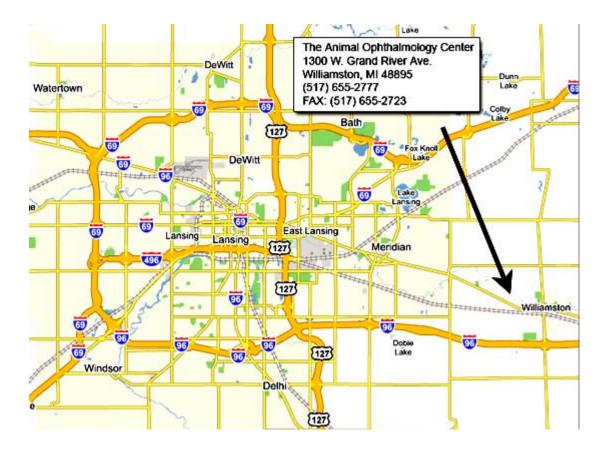

## Location of The Animal Ophthalmology Center

1300 W. Grand River Avenue/M-43 | Williamston, MI 48895 \*\* Phone: 517-655-2777 | Website: www.eye-vet.com Toll Free Phone: 877-655-6446

## FROM M-52 South (Chelsea, Stockbridge, Tecumseh, Manchester)

1. Take M-52 NORTH/Stockbridge Rd. towards Webberville, MI.

2. As you approach the town of Webberville, M-52 will become M-43 when you are driving under the I-96 overpass.

3. Turn LEFT/WEST (at flashing light) onto Grand River Ave./M-43 towards Williamston, MI.

4. Continue towards Williamston on Grand River Ave/M-43 for approximately 4.7miles. You will arrive at a stoplight in downtown Williamston.

5. Continue on Grand River Ave for another 1.5 miles past the stoplight, look for a fire station with a big red roof on your right.

6. Turn RIGHT onto Church Hill Downs Blvd. (just past the fire station with large red roof) to access our driveway.

7. If you arrive at a second stop light (Zimmer Rd.) you have gone too far on Grand River Ave.

**\*\*Please note that the addresses in Williamston do not go in order and there are odds and evens on both sides of the road. It is easiest to watch for the fire station rather than looking at the addresses.** 