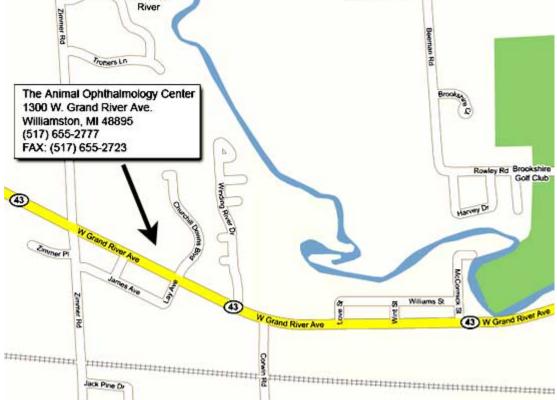

## **Location of The Animal Ophthalmology Center**

1300 W. Grand River Avenue/M-43 | Williamston, MI 48895 \*\*

Phone: 517-655-2777 | Website: www.eye-vet.com

\*\*ATTENTION\*\* PHONES/GPS MAY NOT BE 100% RELIABLE-WE RECOMMEND THAT YOU PLEASE CHECK YOUR GPS DIRECTIONS AGAINST OUR WRITTEN DIRECTIONS BEFORE YOUR TRIP (print and bring along)-DO NOT RELY ON YOUR GPS ALONE!!!

## FROM M-52 NORTH (Owosso/Chesaning)

- 1. Take M-52 South towards Perry, MI
- 2. Continue on M-52 **South of Perry** for approximately 11 miles to M-43/Grand River Ave. (*M-52 will end at M-43/Grand River. There will be a flashing red light and Christians Greenhouse at the intersection*).
- 3. Turn RIGHT/WEST onto M-43/Grand River Ave.
- 4. Go ~ 4 miles to stoplight at Grand River Ave and Putnam (downtown Williamston)
- 5. Continue heading west *(go straight thru the stoplight)* on Grand River Ave/M-43 and travel about 1.5 miles and turn RIGHT onto Church Hill Downs Blvd *(just past the fire station with a big red roof)* to access our driveway on the left.
- 6. If you arrive at another stoplight (corner of Grand River and Zimmer Rd) you have gone too far!

\*Please note that the addresses in Williamston do not go in order and there are odds and evens on both sides of the road. It is easiest to watch for the fire station on your right, rather than looking at the addresses.