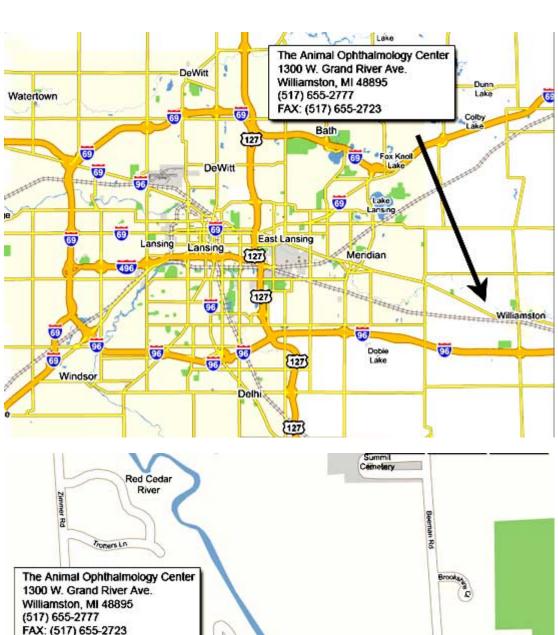

## **Location of The Animal Ophthalmology Center**

1300 W. Grand River Avenue/M-43 | Williamston, MI 48895 \*\*

Phone: 517-655-2777 | Website: www.eye-vet.com

\*\*ATTENTION\*\* PHONES/GPS MAY NOT BE 100% RELIABLE-WE RECOMMEND THAT YOU PLEASE CHECK YOUR GPS DIRECTIONS AGAINST OUR WRITTEN DIRECTIONS BEFORE YOUR TRIP (print and bring along)-DO NOT RELY ON YOUR GPS ALONE!!!